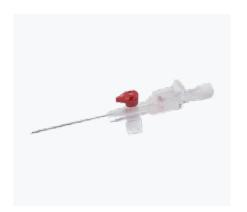

## CLOSED SYSTEM

DELTAVEN closed system safety IV catheters are designed and certified for both venous and subcutaneous access, suitable for power injections up to 325PSI (16G down to 24G). Available in sizes from 16G to 26G, they are all equipped with integrated extension line and final luer lock connectors as per the following configurations:

- Single port
- Single port w/stopcock
- Single port w/stopcock & needlefree connector
- Dual port
- Dual port & needlefree connector
- Dual port & dual needlefree connector (the second needlefree connector will be capped and loose in the unitary blister)