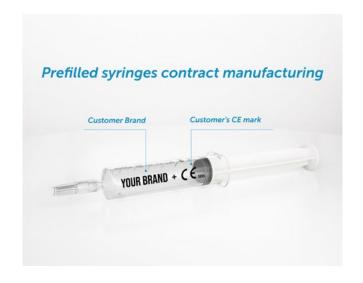

DBM pre-filled syringes are CE marked and are available in various formats and filling volumes, being practical, ergonomic, effective and they can be used in the sterile area.

The range includes:

- D.B.M. Salineflush syringe pre-filled with isotonic solution (NaCl 0.9%) sterile and pyrogen-free
- D.B.M. Aquaflush syringe pre-filled with sterile water
- D.B.M. Aquagly pre-filled syringe with sterile water and 10% glycerin
- D.B.M. S-Gel pre-filled syringe with sterile catheterization gel
- D.B.M. C-Lock pre-filled syringe of sterile and pyrogen-free Sodium Citrate in various concentrations (4% - 30% - 46.7%)

DBM contract manufacturing activity is implemented in plastic (PP, COP, COC), glass syringes and vials, for filling capabilities from 0,5ml to 60ml.