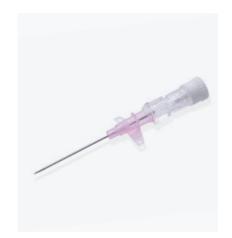

# SAFETY IVC

DELTA SELF SAFE (FEP) and NEO DELTA SELF SAFE (PUR) are safety peripheral IV cannula in following configurations:

- IV catheter straight
- IV catheter straight with wings
- IV catheter ported with wings

Certified for power injections up to 330 PSI (14G down to 24G) Guaranteeing maximum protection against needlestick injuries