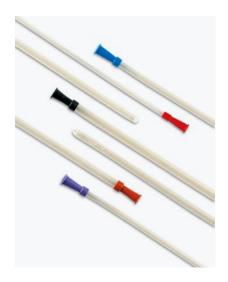

#### **URETHRAL:**

Sterile and disposable devices made of PVC tube of various hardnesses. These catheters are positioned in the urinary bladder and/or in the urethra retrogradely, through the urethral lumen, to carry out main urodynamic procedures such as bladder emptying, bladder filling, intravesical pressure measurement, urethral pressure measurement.

- Available in single lumen, double lumen, three lumen and coaxial versions
- · Mercier, Pigtail, Tiemann tip versions available