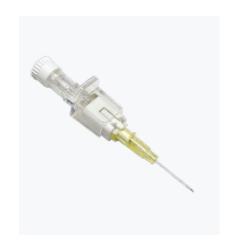

# SAFETY IVC

DELTA SELF SAFE (FEP) and NEO DELTA SELF SAFE (PUR) are safety peripheral IV cannula in following configurations:

- IV catheter straight
- IV catheter straight with wings
- IV catheter ported with wings

Certified for power injections up to 330 PSI (14G down to 24G) Guaranteeing maximum protection against needlestick injuries