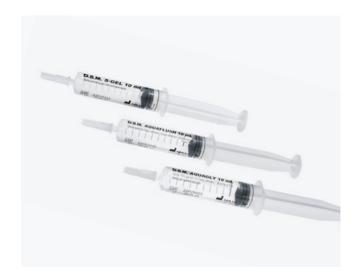

DBM pre-filled syringes are CE marked and are available in various formats and filling volumes, being practical, ergonomic, effective and they can be used in the sterile area.

The range includes:

- D.B.M. Salineflush syringe pre-filled with isotonic solution (NaCl 0.9%) sterile and pyrogen-free
- D.B.M. Aquaflush syringe pre-filled with sterile water
- D.B.M. Aquagly pre-filled syringe with sterile water and 10% glycerin
- D.B.M. S-Gel pre-filled syringe with sterile catheterization gel
- D.B.M. C-Lock pre-filled syringe of sterile and pyrogen-free Sodium Citrate in various concentrations (4% - 30% - 46.7%)

DBM contract manufacturing activity is implemented in plastic (PP, COP, COC), glass syringes and vials, for filling capabilities from 0,5ml to 60ml.