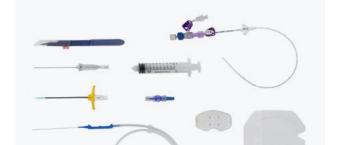

## CLOSED SYSTEM

DELTAVEN closed system safety IV catheters are designed and certified for both venous and subcutaneous access, suitable for power injections up to 325PSI (16G down to 24G). Available in sizes from 16G to 26G, they are all equipped with integrated extension line and final luer lock connectors as per the following configurations:

- Single port
- Single port w/stopcock
- Single port w/stopcock & needlefree connector
- Dual port
- Dual port & needlefree connector
- Dual port & dual needlefree connector (the second needlefree connector will be capped and loose in the unitary blister)

## DELTA LONG CANNULA

DELTA LONG CANNULA is made of polyurethane, radiopaque, suitable for venous and arterial access and suitable for use within 29 days. Available in different french and length, DELTA LONG CANNULA, are to be positioned by ultrasound guided technique. High pressure resistant up to 330PSI.