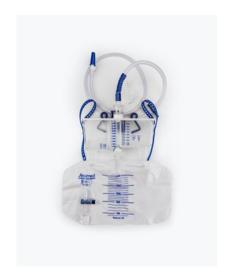

#### **UROLOGY**

The range includes urology and incontinence products for hospital use, home care and pharmacy.

Wide range of urine bags (closed system, bed and leg bags, sterile or non sterile packaging) and of bladder catheterization devices (Silicone Foley catheters, Latex Foley Catheters, PVC catheters, Intermittent PVC Catheters, Male External Catheters, Catheter Valve, Catheter Plug, etc.). Customized products are available for adequate volumes.