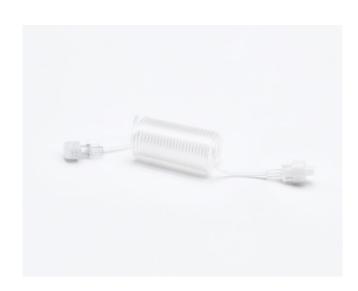

#### **FASYFIOW®**

Thanks to its design and innovative materials, Easyflow® elastomeric pump combines discretion, comfort, accuracy in the lightest device in this category. Easyflow® is tested one by one, as well as for compatibility and stability with the most widely used medications. The flow rate, the integrity of the connections and the whole device are inspected by using an innovative, calibrated, and certified electronic system.

Easyflow® is a patented medical device, means 100% quality and safety. Every single device is tested to guarantee perfection and comfort during the treatment. The elastomeric propulsion system is

made of an innovative material that guarantees the flow consistency and superior accuracy (+/- 10%). UV-Ray resistant, DEHP Free, Latex Free.