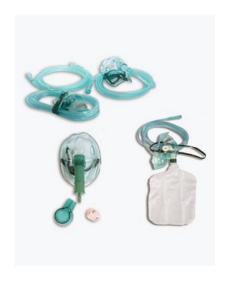

#### ANESTHESIOLOGY AND OXYGENTHERAPY

The range includes products for Anesthesia such as Suction Catheters, Endotracheal Tubes, Intubation Stylet, Guedel Airways, and for Oxygen Therapy like Nasal Oxygen Cannula, Oxygen Masks of medium, high and variable concentration, Aerosol Masks.