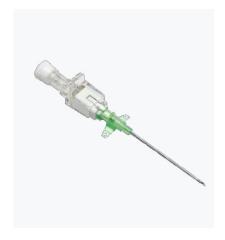

# TRADITIONAL IVC

The models DELTA VEN (FEP) and NEO DELTA VEN (PUR) are traditional cannula needles developed and manufactured by highly specialized technicians to ensure safe and quality products available from Gauge 14G to 26G in following configurations:

- IV catheter straight
- IV catheter straight with wings
- IV catheter ported with wings