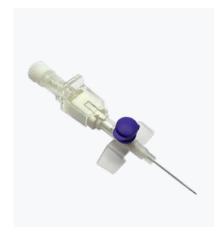

## CLOSED SYSTEM

DELTAVEN closed system safety IV catheters are designed and certified for both venous and subcutaneous access, suitable for power injections up to 325PSI (16G down to 24G). Available in sizes from 16G to 26G, they are all equipped with integrated extension line and final luer lock connectors as per the following configurations:

- Single port
- Single port w/stopcock
- Single port w/stopcock & needlefree connector
- Dual port
- Dual port & needlefree connector
- Dual port & dual needlefree connector (the second needlefree connector will be capped and loose in the unitary blister)