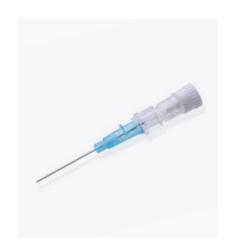

# TRADITIONAL IVC

The models DELTA VEN (FEP) and NEO DELTA VEN (PUR) are traditional cannula needles developed and manufactured by highly specialized technicians to ensure safe and quality products available from Gauge 14G to 26G in following configurations:

- IV catheter straight
- IV catheter straight with wings
- IV catheter ported with wings