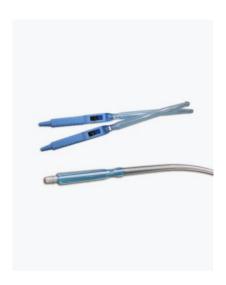

## CLOSED SYSTEM

DELTAVEN closed system safety IV catheters are designed and certified for both venous and subcutaneous access, suitable for power injections up to 325PSI (16G down to 24G). Available in sizes from 16G to 26G, they are all equipped with integrated extension line and final luer lock connectors as per the following configurations:

- Single port
- Single port w/stopcock
- Single port w/stopcock & needlefree connector
- Dual port
- Dual port & needlefree connector
- Dual port & dual needlefree connector (the second needlefree connector will be capped and loose in the unitary blister)