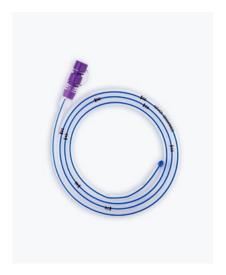

## CLOSED SYSTEM

DELTAVEN closed system safety IV catheters are designed and certified for both venous and subcutaneous access, suitable for power injections up to 325PSI (16G down to 24G). Available in sizes from 16G to 26G, they are all equipped with integrated extension line and final luer lock connectors as per the following configurations:

- Single port
- Single port w/stopcock
- Single port w/stopcock & needlefree connector
- Dual port
- Dual port & needlefree connector
- Dual port & dual needlefree connector (the second needlefree connector will be capped and loose in the unitary blister)