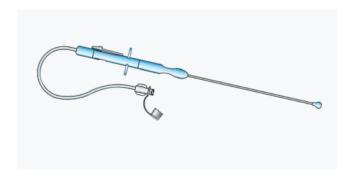

## DELTA LONG CANNULA

DELTA LONG CANNULA is made of polyurethane, radiopaque, suitable for venous and arterial access and suitable for use within 29 days. Available in different french and length, DELTA LONG CANNULA, are to be positioned by ultrasound guided technique. High pressure resistant up to 330PSI.

#### **DELTA MIDLINE**

Our innovative solution for medium and short term infusion therapies. Made of polyurethane and rated for pressures up to 325 psi.

Available in various sizes and gauges, single lumen, the composition vary from a standard configuration to the most complete procedural sets.

#### **PICC**

The PICC range is available in different length and gauges, in standard or advanced configurations. Made of polyurethane, it guarantees infusion with high pressure therapies (300 PSI) for long periods; high biocompatibility and biostability; reduced complications.