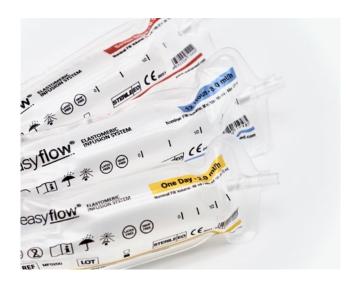

#### **FASYFIOW®**

Thanks to its design and innovative materials, Easyflow® elastomeric pump combines discretion, comfort, accuracy in the lightest device in this category. Easyflow® is tested one by one, as well as for compatibility and stability with the most widely used medications. The flow rate, the integrity of the connections and the whole device are inspected by using an innovative, calibrated, and certified electronic system.

Easyflow® is a patented medical device, means 100% quality and safety. Every single device is tested to guarantee perfection and comfort during the treatment. The elastomeric propulsion system is

made of an innovative material that guarantees the flow consistency and superior accuracy (+/- 10%). UV-Ray resistant, DEHP Free, Latex Free.

Easyflow® can be used via intravenous, intra-arterial, epidural, or subcutaneous routes in a wide range of therapies. It is used in the main clinical areas in hospitals and home care treatments: anaesthesia, oncology, antibiotic and antiviral therapy, pain therapy, thalassemia.

Easyflow® is supplied with a practical patient portability system, a data label, and an additional cap. A hard case for extra safety is also available as an option.

"For decades we have gained expertise in the design and production of special catheters for different departments."