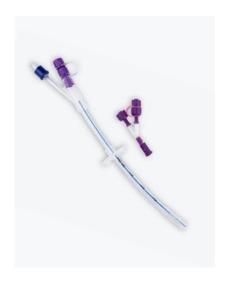

## DELTA LONG CANNULA

DELTA LONG CANNULA is made of polyurethane, radiopaque, suitable for venous and arterial access and suitable for use within 29 days. Available in different french and length, DELTA LONG CANNULA, are to be positioned by ultrasound guided technique. High pressure resistant up to 330PSI.

#### **DELTA MIDLINE**

Our innovative solution for medium and short term infusion therapies. Made of polyurethane and rated for pressures up to 325 psi.

Available in various sizes and gauges, single lumen, the composition vary from a standard configuration to the most complete procedural sets.

#### **PICC**

The PICC range is available in different length and gauges, in standard or advanced configurations. Made of polyurethane, it guarantees infusion with high pressure therapies (300 PSI) for long periods; high biocompatibility and biostability; reduced complications.