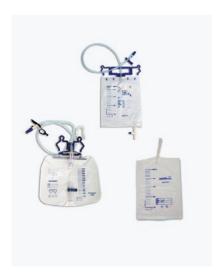

#### **UROLOGY**

The range includes urology and incontinence products for hospital use, home care and pharmacy.

Wide range of urine bags (closed system, bed and leg bags, sterile or non sterile packaging) and of bladder catheterization devices (Silicone Foley catheters, Latex Foley Catheters, PVC catheters, Intermittent PVC Catheters, Male External Catheters, Catheter Valve, Catheter Plug, etc.). Customized products are available for adequate volumes.