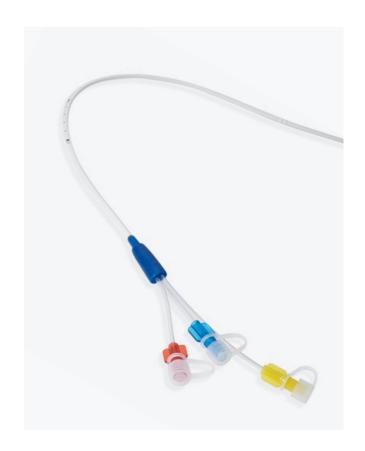

## CLOSED SYSTEM

DELTAVEN closed system safety IV catheters are designed and certified for both venous and subcutaneous access, suitable for power injections up to 325PSI (16G down to 24G). Available in sizes from 16G to 26G, they are all equipped with integrated extension line and final luer lock connectors as per the following configurations:

- Single port
- Single port w/stopcock
- Single port w/stopcock & needlefree connector
- Dual port
- Dual port & needlefree connector
- Dual port & dual needlefree connector (the second needlefree connector will be capped and loose in the unitary blister)