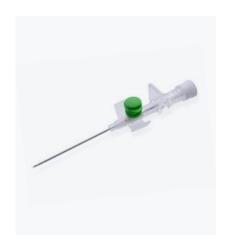

# TRADITIONAL IVC

The models DELTA VEN (FEP) and NEO DELTA VEN (PUR) are traditional cannula needles developed and manufactured by highly specialized technicians to ensure safe and quality products available from Gauge 14G to 26G in following configurations:

- IV catheter straight
- IV catheter straight with wings
- IV catheter ported with wings