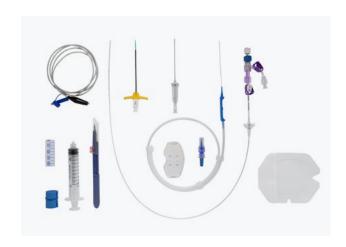

## CLOSED SYSTEM

DELTAVEN closed system safety IV catheters are designed and certified for both venous and subcutaneous access, suitable for power injections up to 325PSI (16G down to 24G). Available in sizes from 16G to 26G, they are all equipped with integrated extension line and final luer lock connectors as per the following configurations:

- Single port
- Single port w/stopcock
- Single port w/stopcock & needlefree connector
- Dual port
- Dual port & needlefree connector
- Dual port & dual needlefree connector (the second needlefree connector will be capped and loose in the unitary blister)

## DELTA LONG CANNULA

DELTA LONG CANNULA is made of polyurethane, radiopaque, suitable for venous and arterial access and suitable for use within 29 days. Available in different french and length, DELTA LONG CANNULA, are to be positioned by ultrasound guided technique. High pressure resistant up to 330PSI.