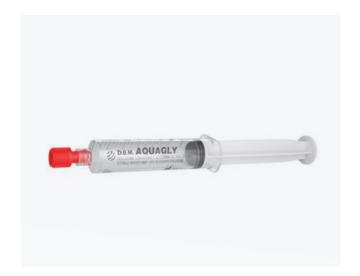

DBM pre-filled syringes are CE marked and are available in various formats and filling volumes, being practical, ergonomic, effective and they can be used in the sterile area.

The range includes:

- D.B.M. Salineflush syringe pre-filled with isotonic solution (NaCl 0.9%) sterile and pyrogen-free
- D.B.M. Aquaflush syringe pre-filled with sterile water
- D.B.M. Aquagly pre-filled syringe with sterile water and 10% glycerin
- D.B.M. S-Gel pre-filled syringe with sterile catheterization gel
- D.B.M. C-Lock pre-filled syringe of sterile and pyrogen-free Sodium Citrate in various concentrations (4% - 30% - 46.7%)