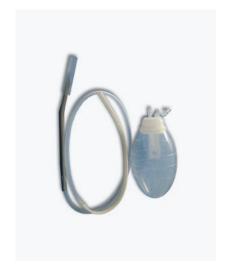

#### **FOLEY MANOMETER**

The Foley Manometer is a simple, reliable and cost-effective clinical device for Intra-abdominal pressure monitoring, which uses the patient's urine as pressure transmitting medium.