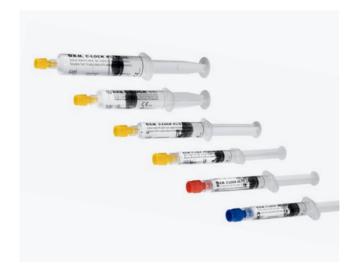

## PRE-FILLED SYRINGES OF SALINE SOLUTION

For the flushing of vascular access devices. Reduce the risk of phlebitis, occlusion, intraluminal infections, drug interactions, errors and waste, contributing to the optimization of ward procedures and the elimination of the risk of needle stick injuries.

DBM pre-filled syringes are CE marked and are available in various formats and filling volumes, being practical, ergonomic, effective and they can be used in the sterile area.

The range includes:

- D.B.M. Salineflush syringe pre-filled with isotonic solution (NaCl 0.9%) sterile and pyrogen-free
- D.B.M. Aquaflush syringe pre-filled with sterile water
- D.B.M. Aquagly pre-filled syringe with sterile water and 10% glycerin
- D.B.M. S-Gel pre-filled syringe with sterile catheterization gel
- D.B.M. C-Lock pre-filled syringe of sterile and pyrogen-free Sodium Citrate in various concentrations (4% - 30% - 46.7%)