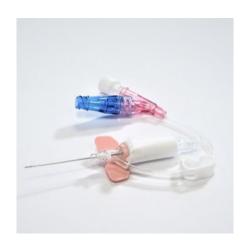

# TRADITIONAL IVC

The models DELTA VEN (FEP) and NEO DELTA VEN (PUR) are traditional cannula needles developed and manufactured by highly specialized technicians to ensure safe and quality products available from Gauge 14G to 26G in following configurations:

- IV catheter straight
- IV catheter straight with wings
- IV catheter ported with wings

# SAFETY IVC

DELTA SELF SAFE (FEP) and NEO DELTA SELF SAFE (PUR) are safety peripheral IV cannula in following configurations:

- IV catheter straight
- IV catheter straight with wings
- IV catheter ported with wings